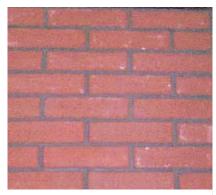

## SUPER PLASTER POLYMER MODIFIED STUCCO

FOAM BUILD-OUTS

**RED BRICK** 

**GRANITE PANEL** 

GREATER FLEXURAL STRENGTH DURABLE AND IMPACT RESISTANT

WATER, MILDEW AND FUNGUS RESISTANT

EASY TO MIX - SUPER PLASTER IS MADE WITH WET'S ADMIXTURE 3120 AND SAND AND CEMENT THAT IS PROCURED LOCALLY.