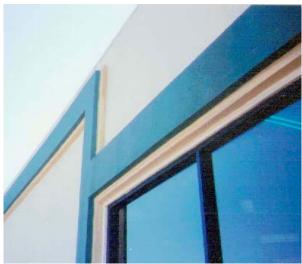

## SUPER PLASTER POLYMER MODIFIED STUCCO

FOAM BUILD-OUTS

**RED BRICK** 

**GRANITE PANEL** 

GREATER FLEXURAL STRENGTH DURABLE AND IMPACT RESISTANT

WATER, MILDEW AND FUNGUS RESISTANT

EASY TO MIX - SUPER PLASTER IS MADE WITH WET'S ADMIXTURE 3120 AND SAND AND CEMENT THAT IS PROCURED LOCALLY.