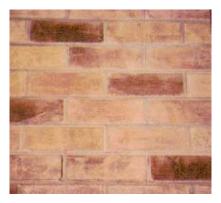

## SUPER PLASTER POLYMER MODIFIED STUCCO

FOAM BUILD-OUTS



**RED BRICK** 



**GRANITE PANEL** 



GREATER FLEXURAL STRENGTH DURABLE AND IMPACT RESISTANT

WATER, MILDEW AND FUNGUS RESISTANT

EASY TO MIX - SUPER PLASTER IS MADE WITH WET'S ADMIXTURE 3120 AND SAND AND CEMENT THAT IS PROCURED LOCALLY.

SIMPLE TO USE – APPLY WITH HAND TROWEL, HOPPER GUN OR SPRAY EQUIPMENT

**ANY COLOR – ANY PATTERN – ANY TEXTURE** 

COSTS FAR LESS THAN TRADITIONAL STUCCO

**COMMERCIAL OR RESIDENTIAL PROJECTS** 

NON-FLAMMABLE AND NON-TOXIC COMPONENTS

**EXTERIOR OR INTERIOR PROJECTS** 

**EXCELENT MATRIX FOR THINSET MATERIALS** 

USE ON

POLYSTYRENE CONCRETE FORMS (ICF's), FOAM INSULATION BOARD (EIFS), MOLDED POLYSTYRENE BUILD-OUTS AND TRIM, CONCRETE OR CONCRETE BLOCK, EXISTING STUCCO OR MASONRY SUBSTRATES



STUCCO SWIRL



FLAGSTONE



**QUARRY TILE** 

TAN BRICK