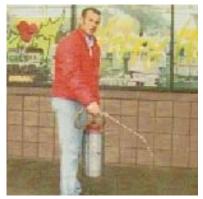

## E-4-CLEAN IS SAFE AND EASY TO USE:

APPLY

AGITATE

**RINSE CLEAN** 

E-4-CLEAN is a user friendly water soluble blend of mild inorganic acids, solvents, emulsifiers, enzymes & wetting agents that causes no ecological problems.