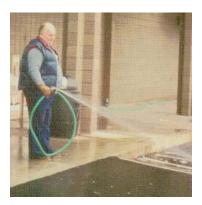

## E-4-CLEAN IS SAFE AND EASY TO USE:

APPLY

AGITATE

**RINSE CLEAN** 

E-4-CLEAN is a user friendly water soluble blend of mild inorganic acids, solvents, emulsifiers, enzymes & wetting agents that causes no ecological problems.