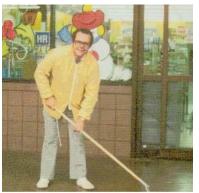

## E-4-CLEAN IS SAFE AND EASY TO USE:

APPLY

AGITATE

**RINSE CLEAN** 

E-4-CLEAN is a user friendly water soluble blend of mild inorganic acids, solvents, emulsifiers, enzymes & wetting agents that causes no ecological problems.